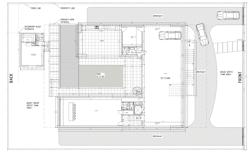

## 13100 SW 103 Ave Miami, FI RESIDENTIAL LOT WITH PLANS & PERMITS, Miami, FL 33176

- » MLS #: A10916608
- » Land | Lot: 16,054 ft<sup>2</sup>
- » READY TO BUILT LOT WITH PLANS & PERMITS
- » DEDICATED ROAD TO YOUR HOME
- » TOTAL PRIVACY FROM MAIN ROAD
- » More Info: ResidentialLotinTheFallsArea.com

## \$1,200,000

READY TO BUILT WITH PLANS & PERMITS AN AMAZING RESIDENTIAL LOT IN THE HEART OF THE FALLS AREA AMONGST ACRE LOTS. A ONCE IN A LIFE TIME FIND. DEDICATED STREET TO ACCESS LOT. LISTED AT EXTREMELY REASONABLE PRICE! LOT IS 100X160. OWNER FINANCE AVAILABLE, OWNER CAN BUILD YOUR DREAM HOME IF YOU CHOOSE.