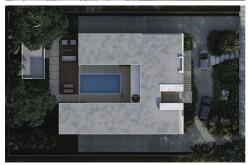

## 13100 SW 103 Ave Miami, FI RESIDENTIAL LOT WITH PLANS & PERMITS, Miami, FL 33176

- » MLS #: A10916608
- » Land | Lot: 16,054 ft<sup>2</sup>
- » READY TO BUILT LOT WITH PLANS & PERMITS
- » DEDICATED ROAD TO YOUR HOME
- » TOTAL PRIVACY FROM MAIN ROAD
- » More Info: ResidentialLotinTheFallsArea.com

## \$1,200,000

READY TO BUILT WITH PLANS & PERMITS AN AMAZING RESIDENTIAL LOT IN THE HEART OF THE FALLS AREA AMONGST ACRE LOTS. A ONCE IN A LIFE TIME FIND. DEDICATED STREET TO ACCESS LOT. LISTED AT EXTREMELY REASONABLE PRICE! LOT IS 100X160. OWNER FINANCE AVAILABLE, OWNER CAN BUILD YOUR DREAM HOME IF YOU CHOOSE.